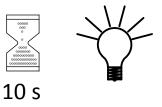

## **Function description**

The lighting is switched on when operating voltage is applied to "Multi-Switch Control Unit"; the unit then installs automatically for approx. 30 seconds and is subsequently ready for operation. The lighting switches on for approx. 10 seconds when motion is detected.

The lighting switches on for approx. 10 seconds when motion is detected. The time interval is set once more to 10 seconds every time a renewed motion is detected.

Switch in each case using soft ON & soft OFF.