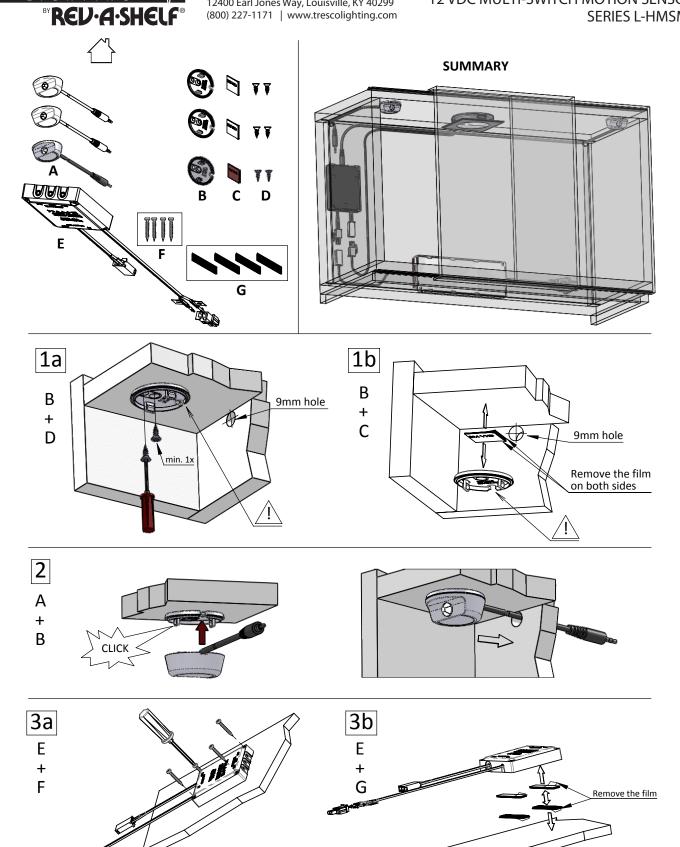

I-HMSMS-0515 12400 Earl Jones Way, Louisville, KY 40299 (800) 227-1171 | www.trescolighting.com

CE

NG

State of the second second







## **Detection range**



## **Function description**

The lighting is switched on when operating voltage is applied to "Multi-Switch Control Unit"; the unit then installs automatically for approx. 30 seconds and is subsequently ready for operation. The lighting switches on for approx. 10 seconds when motion is detected.

The lighting switches on for approx. 10 seconds when motion is detected. The time interval is set once more to 10 seconds every time a renewed motion is detected.

Switch in each case using soft ON & soft OFF.