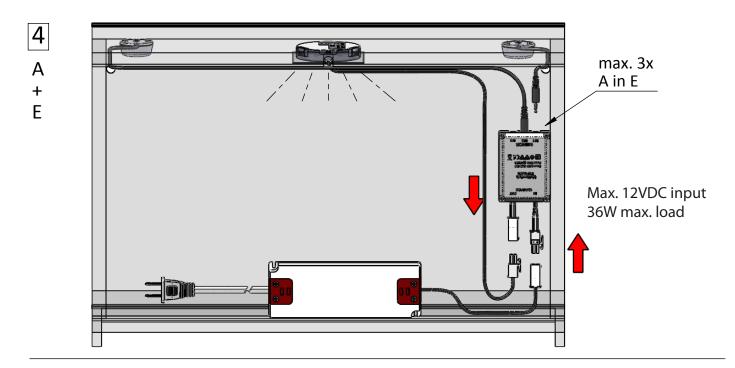

I-HMSMS-0515 12400 Earl Jones Way, Louisville, KY 40299 (800) 227-1171 | www.trescolighting.com

CE

NG

State of the second second







## **Detection range**



## **Function description**

The lighting is switched on when operating voltage is applied to "Multi-Switch Control Unit"; the unit then installs automatically for approx. 30 seconds and is subsequently ready for operation. The lighting switches on for approx. 10 seconds when motion is detected.

The lighting switches on for approx. 10 seconds when motion is detected. The time interval is set once more to 10 seconds every time a renewed motion is detected.

Switch in each case using soft ON & soft OFF.