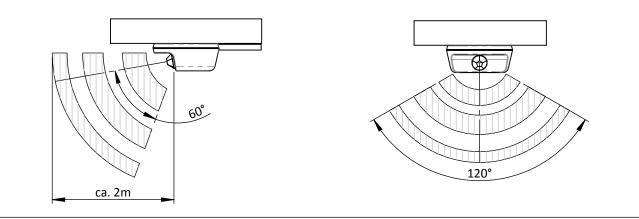

I-HMSMS-0515 12400 Earl Jones Way, Louisville, KY 40299 (800) 227-1171 | www.trescolighting.com

CE

NG

State of the second second







## **Detection range**



## **Function description**

The lighting is switched on when operating voltage is applied to "Multi-Switch Control Unit"; the unit then installs automatically for approx. 30 seconds and is subsequently ready for operation. The lighting switches on for approx. 10 seconds when motion is detected.

The lighting switches on for approx. 10 seconds when motion is detected. The time interval is set once more to 10 seconds every time a renewed motion is detected.

Switch in each case using soft ON & soft OFF.